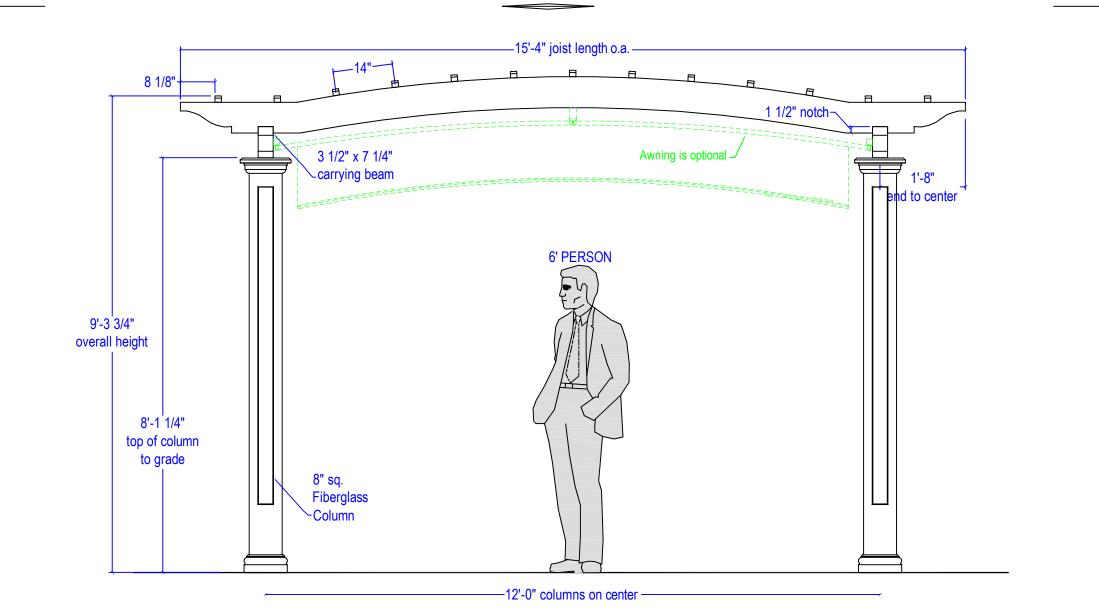

12x End View (Arched) not to scale Note: In order for Walpole Woodworkers, Inc. to begin construction on this job, all drawings must be approved and signed by the CUSTOMER and/or ARCHITECT / CONTRACTOR. Salesperson: ADMIN. Date Drawn: 11-3-09 Customer Signature / Date : Pergola Program 2009-10 Branch: WALPOLE Drawn By: SDD

Walpole Woodworkers ®

Contractor: 1-23-10 Order #: Rev. Date: XXXXXX Mgr. Approval: