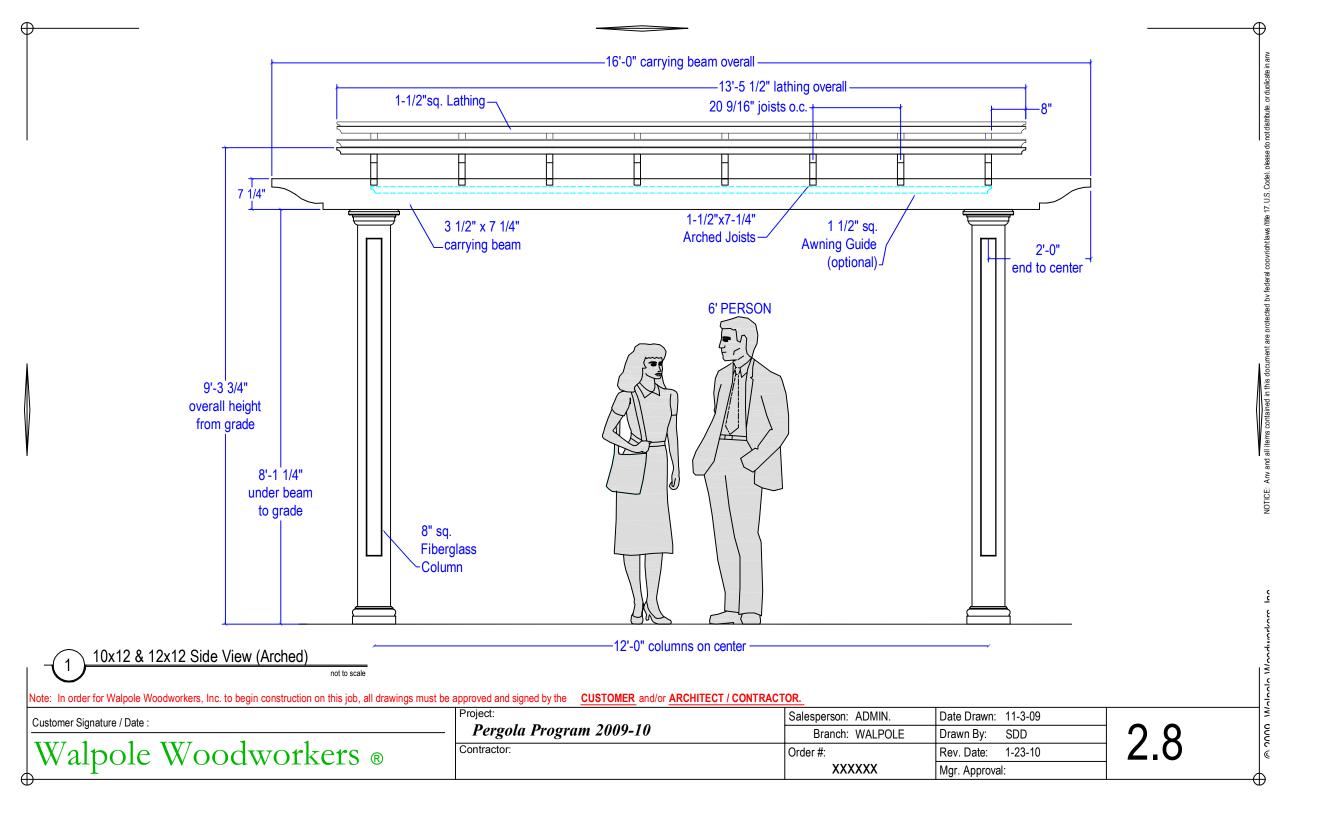

12x End View (Arched) not to scale Note: In order for Walpole Woodworkers, Inc. to begin construction on this job, all drawings must be approved and signed by the CUSTOMER and/or ARCHITECT / CONTRACTOR. Salesperson: ADMIN. Date Drawn: 11-3-09 Customer Signature / Date : Pergola Program 2009-10 Branch: WALPOLE Drawn By: SDD

Walpole Woodworkers ®

Contractor: 1-23-10 Order #: Rev. Date: XXXXXX Mgr. Approval: