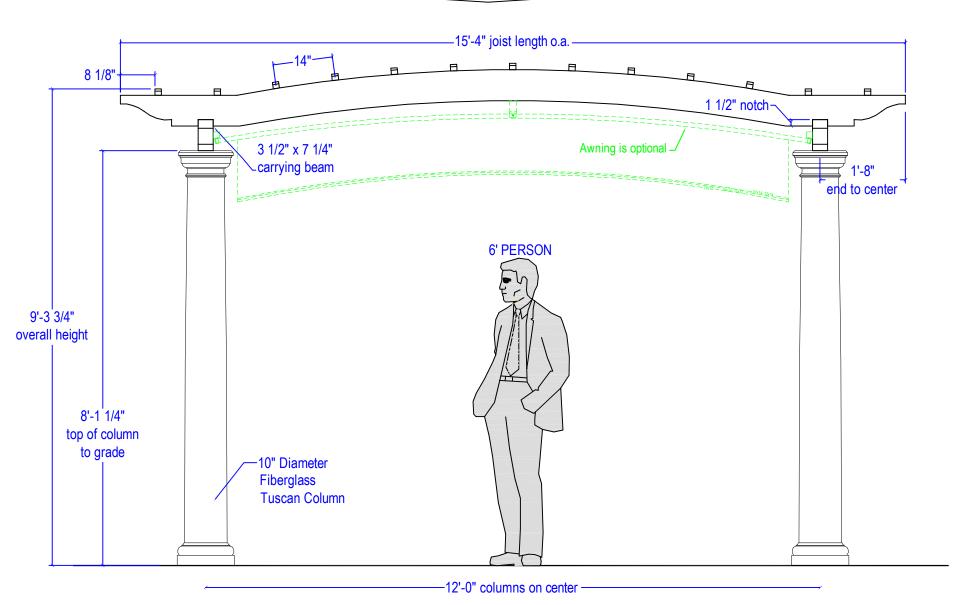

12x End View (Arched) not to scale Note: In order for Walpole Woodworkers, Inc. to begin construction on this job, all drawings must be approved and signed by the CUSTOMER and/or ARCHITECT / CONTRACTOR. Salesperson: ADMIN. Date Drawn: 11-3-09 Customer Signature / Date : Pergola Program 2009-10 Branch: WALPOLE Drawn By: SDD Walpole Woodworkers ® Contractor: 1-23-10 Order #: Rev. Date:

XXXXXX

Mgr. Approval: