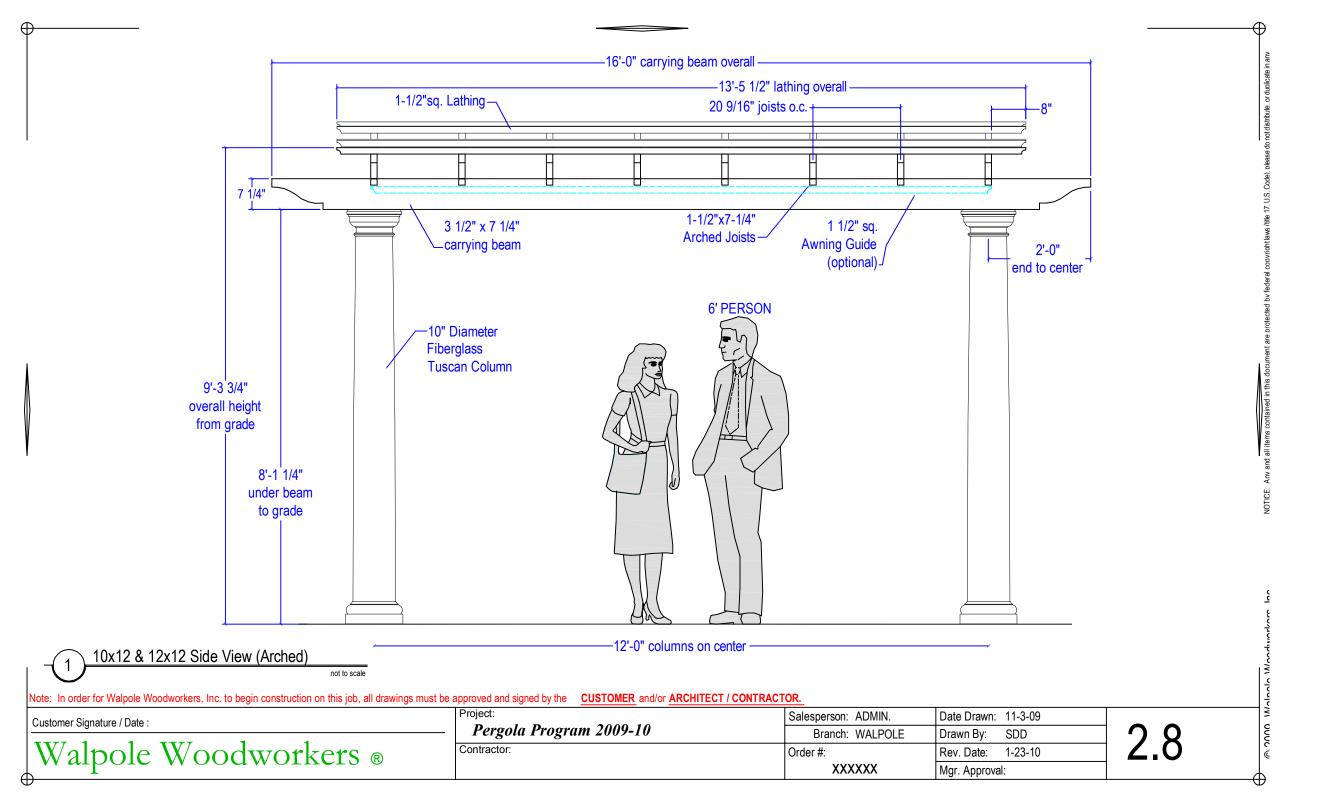

12x End View (Arched) not to scale Note: In order for Walpole Woodworkers, Inc. to begin construction on this job, all drawings must be approved and signed by the CUSTOMER and/or ARCHITECT / CONTRACTOR. Salesperson: ADMIN. Date Drawn: 11-3-09 Customer Signature / Date : Pergola Program 2009-10 Branch: WALPOLE Drawn By: SDD Walpole Woodworkers ® Contractor: 1-23-10 Order #: Rev. Date:

XXXXXX

Mgr. Approval: