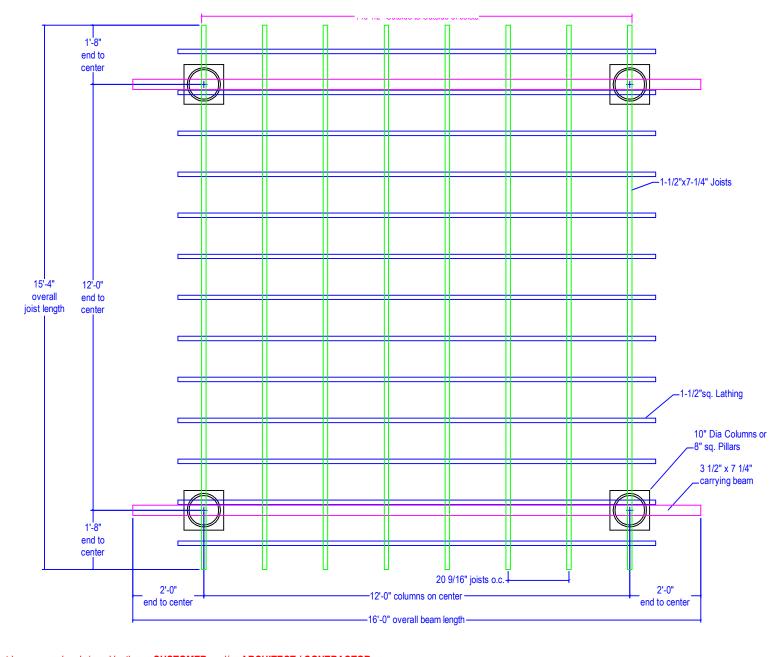

12x12 Plan View Arched Top SKU# 795393 not to scale

Note: In order for Walpole Woodworkers, Inc. to begin construction on this job, all drawings must be approved and signed by the CUSTOMER and/or ARCHITECT / CONTRACTOR.

Salesperson: ADMIN. Date Drawn: 11-3-09 Customer Signature / Date : Pergola Program 2009-10 Branch: WALPOLE Drawn By: SDD Walpole Woodworkers ® Contractor: Order #: Rev. Date: XXXXXX Mgr. Approval:

1.8